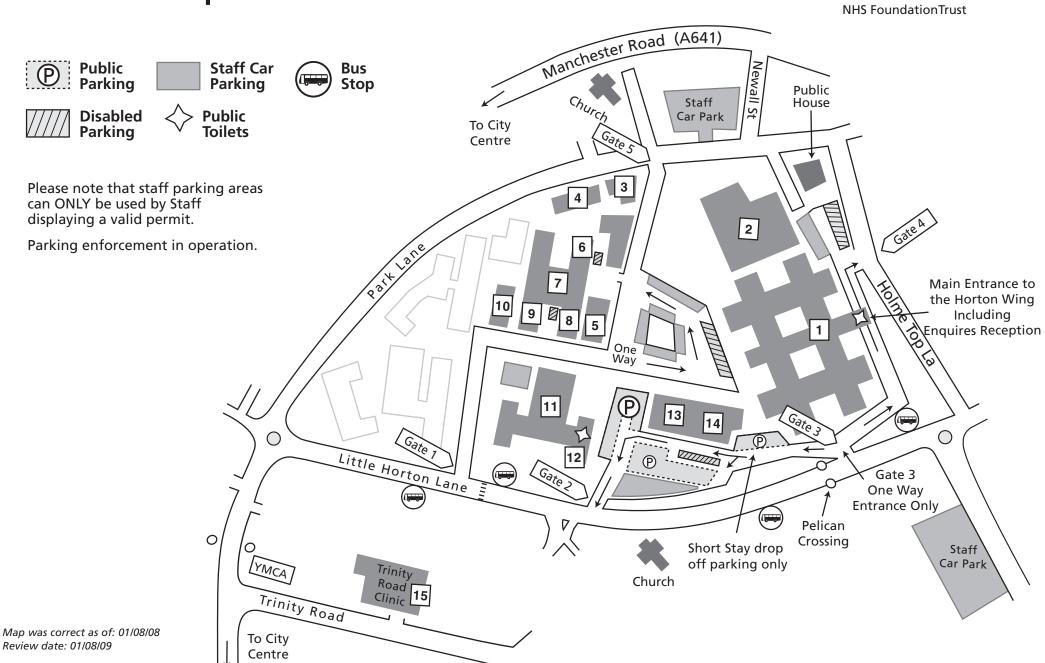

# St Luke's Hospital

Ref: 08050112

## Key

### 1. Horton Wing

#### Level 0

**Appliances** 

Finishing Kitchens

Linen Service

Maxillofacial & Orthodontic

Place of Worship

Pre-assessment Centre

Staff Dining Room

Staff Occupational Medicine

#### Level 1

Cardio Respiratory

Child Development Centre

Cardiology Services

Dietetic Outpatients

General Out Patients

Medical Illustration

Neurophysiology

Occupational Therapy

Paediatric Out Patients

Pathology

Physiotherapy

Rehabilitation

#### Level 2

Renal Dialysis Unit

Wards F1 - F7

Breast Screening Unit

- 2. Energy Centre
- 3. Mortuary
- 4. Estates
- 5. Pain Management / Macular Unit
- 6. Dermatology
- 7. X-Ray
- 8. Pharmacy
- 9. C-Block
- B-Block Stoma Care, Professional Development & Training Dept.
- 11. Extension Block
- 12. Tea Bar
- 13. Medical Records
- 14. Clinical Health Psychology Dept.
- 15. GUM Clinic