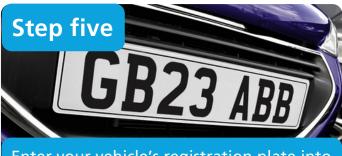

Board the shuttle at the barrier at the top of the car park

Once on board scan the QR code available - our drivers will help

Enter your vehicle's registration plate into the system

Colleagues parking out of the area marked in step two, or not registering onto the ANPR system, will be liable to enforcement action.