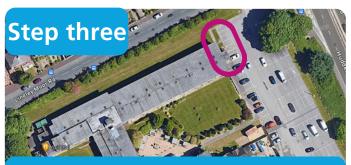

Board the shuttle at the barrier at the top of the car park

Once on board scan the QR code available - our drivers will help

Enter your vehicle's registration plate into the system

Colleagues parking out of the area marked in step two, or not registering onto the ANPR system, will be liable to enforcement action.