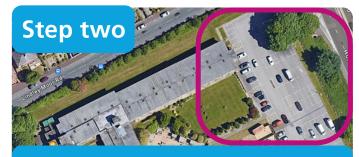

## **ANPR registration for Cedar Court**

Follow the steps to register a vehicle

Enter Cedar Court car park via the main entrance on Lindley Moor Road

Park in the designated parking area - top left of the Cedar Court car park